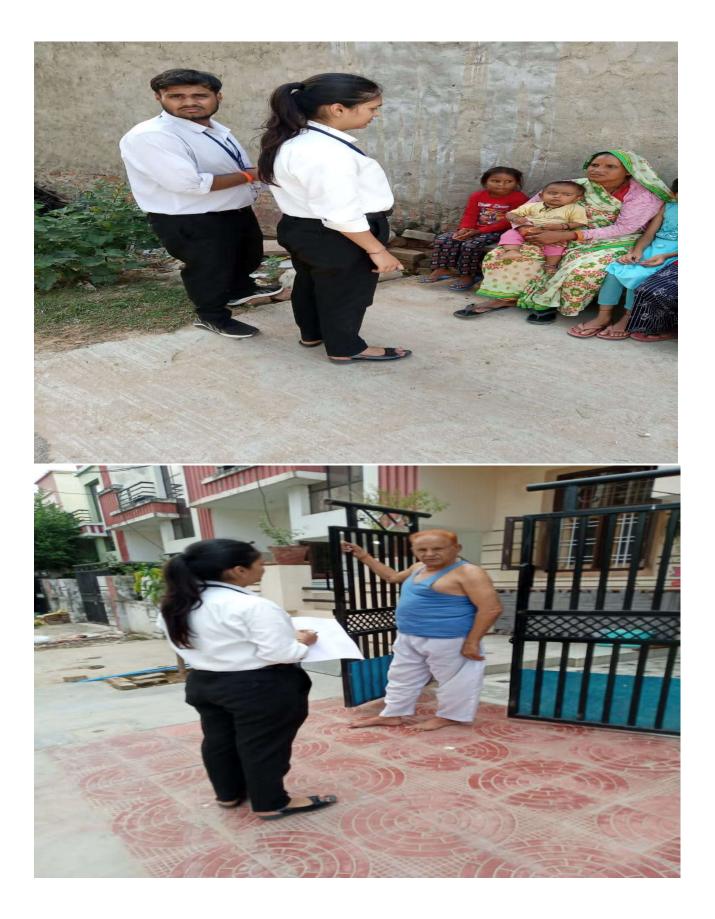

## **REPORT ON "SUMEL VILLAGE VISIT"**

The Legal Aid Committee of ICFAI Law School, The ICFAI University, Jaipur has successfully organized a Legal Aid Survey on 28th September 2022 in a nearby village viz. Sumel which has been adopted by The ICFAI University, Jaipur. This survey aimed to analyze the legal issues prevailing in the village locality and to identify the need of organizing legal aid programs and camps in the village. During the survey, members of the committee figured out the issues of the localities with an analytical approach to them. Members thereafter discussed those issues with the Sarpanch and local members of the village panchayat. Meanwhile, members noted all the issues and suggestions of the localities and authorities.