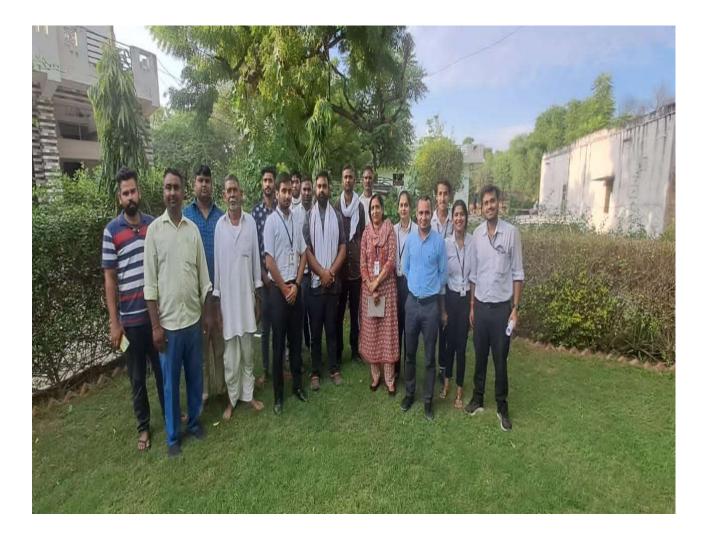

## **REPORT ON "SUMEL VILLAGE VISIT"**

The Legal Aid Committee of ICFAI Law School, The ICFAI University, Jaipur has successfully organized a Legal Aid Survey on 28th September 2022 in a nearby village viz. Sumel which has been adopted by The ICFAI University, Jaipur. This survey aimed to analyze the legal issues prevailing in the village locality and to identify the need of organizing legal aid programs and camps in the village. During the survey, members of the committee figured out the issues of the localities with an analytical approach to them. Members thereafter discussed those issues with the Sarpanch and local members of the village panchayat. Meanwhile, members noted all the issues and suggestions of the localities and authorities.

The six students Mr. Chirayu, Mr. Gaurav, Mr. Moh. Nauman, Mr. Mohit, Ms. Ishika and Ms. Kirti seven semester were accompanied by Dr. Pratima Soni (Associate Dean of ICFAI Law School & Faculty incharge of the Committee) and Mr. Nehru (Assistant Professor of ICFAI Law School).