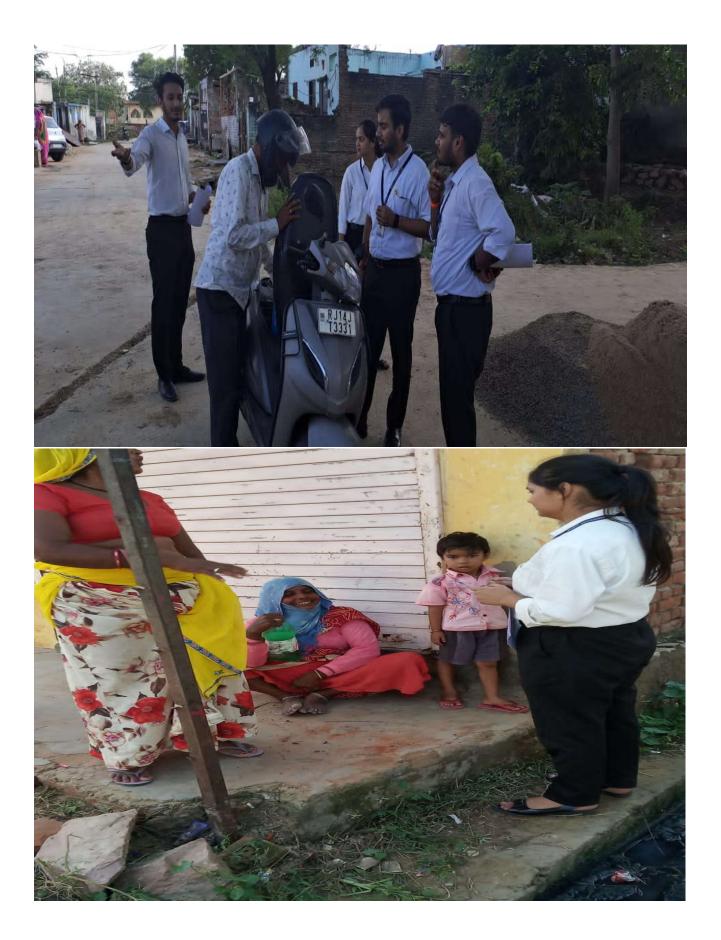

## **REPORT ON "SUMEL VILLAGE VISIT"**

The Legal Aid Committee of ICFAI Law School, The ICFAI University, Jaipur has successfully organized a Legal Aid Survey on 28th September 2022 in a nearby village viz. Sumel which has been adopted by The ICFAI University, Jaipur. This survey aimed to analyze the legal issues prevailing in the village locality and to identify the need of organizing legal aid programs and camps in the village. During the survey, members of the committee figured out the issues of the localities with an analytical approach to them. Members thereafter discussed those issues with the Sarpanch and local members of the village panchayat. Meanwhile, members noted all the issues and suggestions of the localities and authorities.