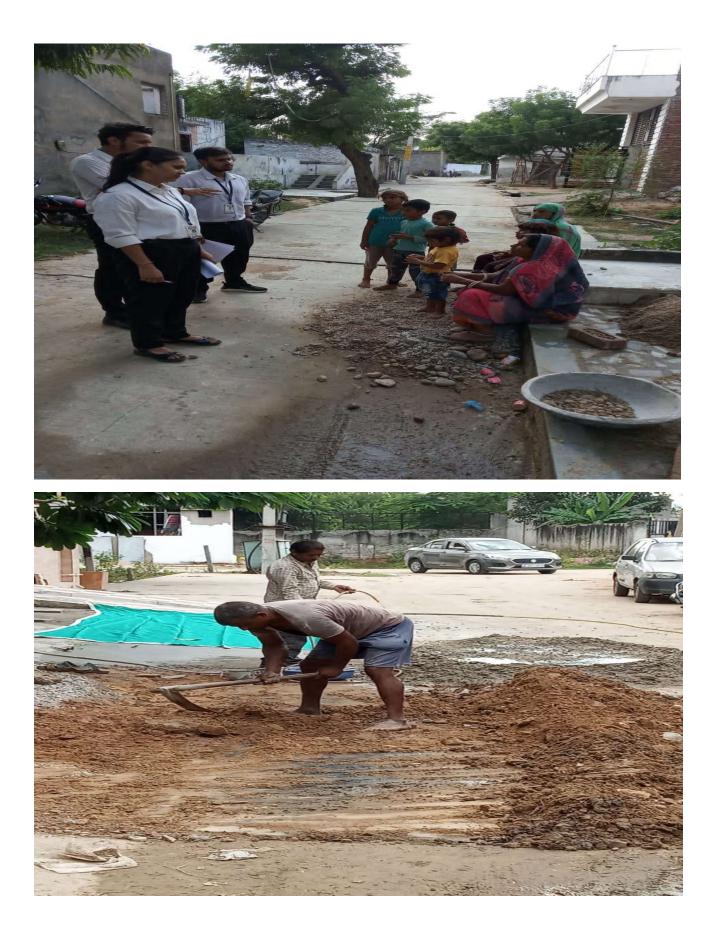

## **REPORT ON "SUMEL VILLAGE VISIT"**

The Legal Aid Committee of ICFAI Law School, The ICFAI University, Jaipur has successfully organized a Legal Aid Survey on 28th September 2022 in a nearby village viz. Sumel which has been adopted by The ICFAI University, Jaipur. This survey aimed to analyze the legal issues prevailing in the village locality and to identify the need of organizing legal aid programs and camps in the village. During the survey, members of the committee figured out the issues of the localities with an analytical approach to them. Members thereafter discussed those issues with the Sarpanch and local members of the village panchayat. Meanwhile, members noted all the issues and suggestions of the localities and authorities.