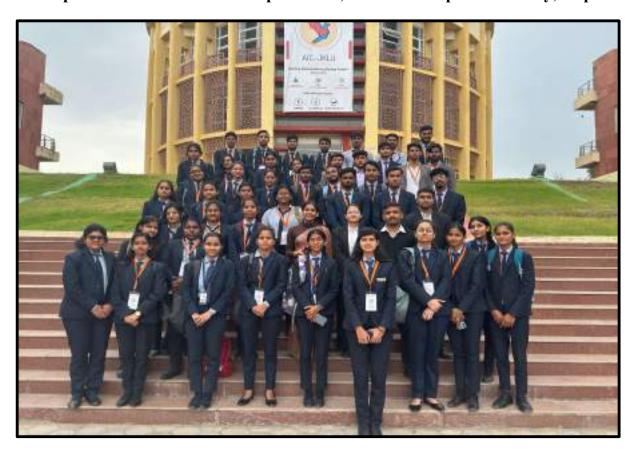

#### February 28, 2025

The ICFAI School of Liberal Arts (ISLA) under the aegis of the IIEC, The ICFAI University, Jaipur organised an exposure visit to the Startup Summit: Aarohan organised by the J K Lakshmipat University, Jaipur on February 28, 2025. Forty seven students participated in the visit.

## Glimpses: