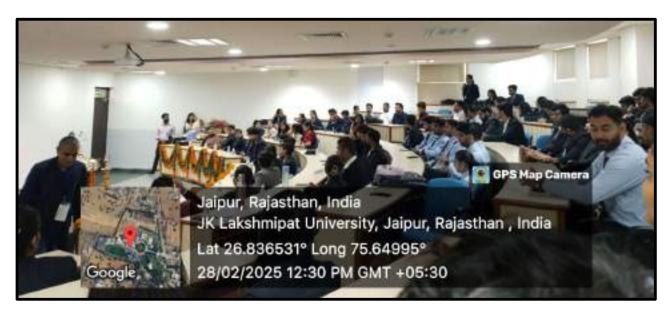

The inaugural session commenced at 1000 hours and comprised of the welcome address by Prof. Dheeraj Sanghi, Honourable Vice Chancellor, JKLU followed by keynote sessions by Mr. R. Gopalakrishnan, Former Director, TATA Sons Limited and Former Vice Chairman of the Board, Hindustan Unilever Limited. They provided insights into the rapidly evolving startup ecosystem, highlighting recent trends, opportunities, and challenges in India's entrepreneurial landscape. These were followed by the following sessions:

## Glimpses: