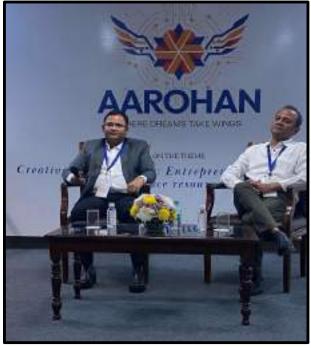

The inaugural session commenced at 1000 hours and comprised of the welcome address by Prof. Dheeraj Sanghi, Honourable Vice Chancellor, JKLU followed by keynote sessions by Mr. R. Gopalakrishnan, Former Director, TATA Sons Limited and Former Vice Chairman of the Board, Hindustan Unilever Limited. They provided insights into the rapidly evolving startup ecosystem, highlighting recent trends, opportunities, and challenges in India's entrepreneurial landscape. These were followed by the following sessions:

## Glimpses: