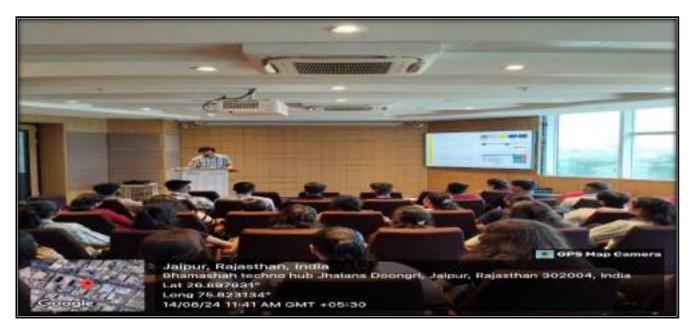

At the Techno hub, Mr. Siddharth Sharma gave a presentation regarding the iStart ProjectiStart School and Rural Program in particular. iStart Rajasthan is a flagship initiative by the Government of Rajasthan intended to foster innovation, create jobs and facilitate investment. This was followed by a Question and Answer Session where students were encouraged to ask questions. The students proceeded to the Tinkering lab where Mr. Mayank introduced the students to 3D Printing Technology. The students got the chance to experience Virtual Reality, Augmented Reality and interactive learning. Thirty-three students of ISLA took part in the Exposure visit and benefitted from this rich learning experience. The visit was coordinated by Ms. Sugandha Verma, Assistant Professor in the ICFAI School of Liberal Arts and Innovation Activity Coordinator of IIEC, The ICFAI University, Jaipur.