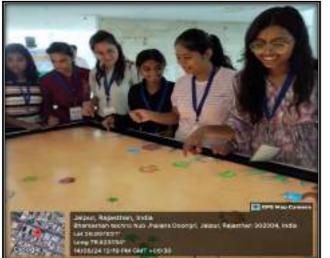

At the Techno hub, Mr. Siddharth Sharma gave a presentation regarding the iStart ProjectiStart School and Rural Program in particular. iStart Rajasthan is a flagship initiative by the Government of Rajasthan intended to foster innovation, create jobs and facilitate investment. This was followed by a Question and Answer Session where students were encouraged to ask questions. The students proceeded to the Tinkering lab where Mr. Mayank introduced the students to 3D Printing Technology. The students got the chance to experience Virtual Reality, Augmented Reality and interactive learning. Thirty-three students of ISLA took part in the Exposure visit and benefitted from this rich learning experience. The visit was coordinated by Ms. Sugandha Verma, Assistant Professor in the ICFAI School of Liberal Arts and Innovation Activity Coordinator of IIEC, The ICFAI University, Jaipur.