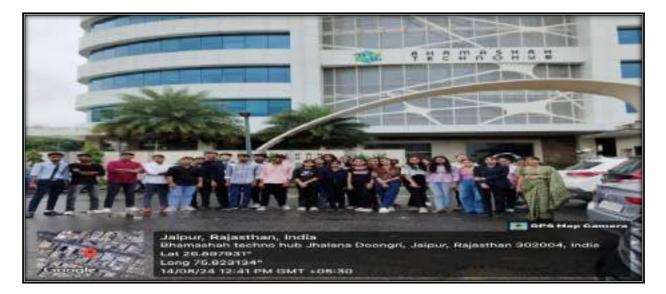

## August 14, 2024

The ICFAI School of Liberal Arts (ISLA) under the aegis of the IIEC, The ICFAI University, Jaipur organised an Industrial visit of their students to the Bhamashah Technohub on August 14, 2024. The Bhamashah Techno hub has been instrumental in providing support system to the individuals aspiring to become entrepreneurs and helping them pitch ideas and connect with potential investors. The Technohub offers free space, connectivity, easier funding, mentorship and exposure to startups. The visit was organized with the objective of providing the students exposure to this thriving start-up ecosystem.

At the Techno hub, Mr. Siddharth Sharma gave a presentation regarding the iStart ProjectiStart School and Rural Program in particular. iStart Rajasthan is a flagship initiative by the Government of Rajasthan intended to foster innovation, create jobs and facilitate investment. This was followed by a Question and Answer Session where students were encouraged to ask questions. The students proceeded to the Tinkering lab where Mr. Mayank introduced the students to 3D Printing Technology. The students got the chance to experience Virtual Reality, Augmented Reality and interactive learning. Thirty-three students of ISLA took part in the Exposure visit and benefitted from this rich learning experience. The visit was coordinated by Ms. Sugandha Verma, Assistant Professor in the ICFAI School of Liberal Arts and Innovation Activity Coordinator of IIEC, The ICFAI University, Jaipur.