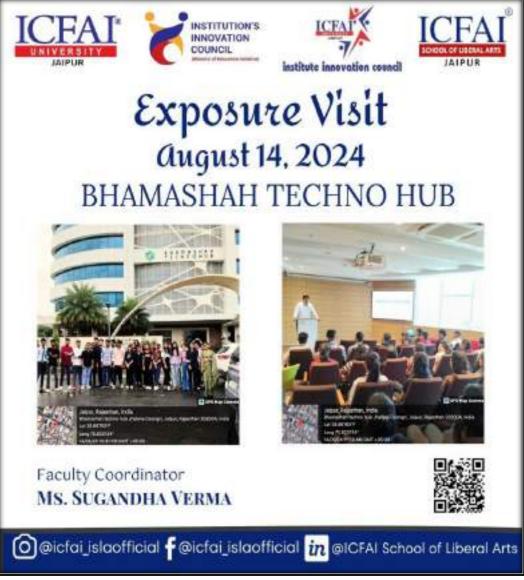

## The IIEC, The ICFAI University, Jaipur & Research and Innovation Club (ISLA) Exposure Visit to Bhamashah Technohub

## August 14, 2024

The ICFAI School of Liberal Arts (ISLA) under the aegis of the IIEC, The ICFAI University, Jaipur organised an Industrial visit of their students to the Bhamashah Technohub on August 14, 2024. The Bhamashah Techno hub has been instrumental in providing support system to the individuals aspiring to become entrepreneurs and helping them pitch ideas and connect with potential investors. The Technohub offers free space, connectivity, easier funding, mentorship and exposure to startups. The visit was organized with the objective of providing the students exposure to this thriving start-up ecosystem.

At the Techno hub, Mr. Siddharth Sharma gave a presentation regarding the iStart ProjectiStart School and Rural Program in particular. iStart Rajasthan is a flagship initiative by the Government of Rajasthan intended to foster innovation, create jobs and facilitate investment. This was followed by a Question and Answer Session where students were encouraged to ask questions. The students proceeded to the Tinkering lab where Mr. Mayank introduced the students to 3D Printing Technology. The students got the chance to experience Virtual Reality, Augmented Reality and interactive learning. Thirty-three students of ISLA took part in the Exposure visit and benefitted from this rich learning experience. The visit was coordinated by Ms. Sugandha Verma, Assistant Professor in the ICFAI School of Liberal Arts and Innovation Activity Coordinator of IIEC, The ICFAI University, Jaipur.