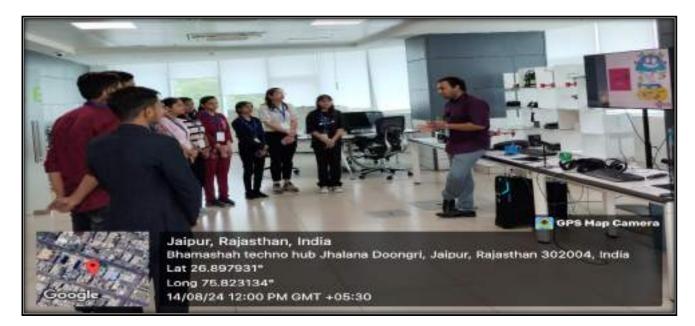

At the Techno hub, Mr. Siddharth Sharma gave a presentation regarding the iStart ProjectiStart School and Rural Program in particular. iStart Rajasthan is a flagship initiative by the Government of Rajasthan intended to foster innovation, create jobs and facilitate investment. This was followed by a Question and Answer Session where students were encouraged to ask questions. The students proceeded to the Tinkering lab where Mr. Mayank introduced the students to 3D Printing Technology. The students got the chance to experience Virtual Reality, Augmented Reality and interactive learning. Thirty-three students of ISLA took part in the Exposure visit and benefitted from this rich learning experience. The visit was coordinated by Ms. Sugandha Verma, Assistant Professor in the ICFAI School of Liberal Arts and Innovation Activity Coordinator of IIEC, The ICFAI University, Jaipur.