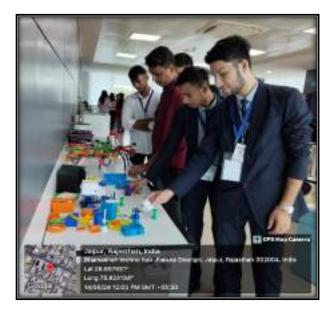

At the Techno hub, Mr. Siddharth Sharma gave a presentation regarding the iStart ProjectiStart School and Rural Program in particular. iStart Rajasthan is a flagship initiative by the Government of Rajasthan intended to foster innovation, create jobs and facilitate investment. This was followed by a Question and Answer Session where students were encouraged to ask questions. The students proceeded to the Tinkering lab where Mr. Mayank introduced the students to 3D Printing Technology. The students got the chance to experience Virtual Reality, Augmented Reality and interactive learning. Thirty-three students of ISLA took part in the Exposure visit and benefitted from this rich learning experience. The visit was coordinated by Ms. Sugandha Verma, Assistant Professor in the ICFAI School of Liberal Arts and Innovation Activity Coordinator of IIEC, The ICFAI University, Jaipur.