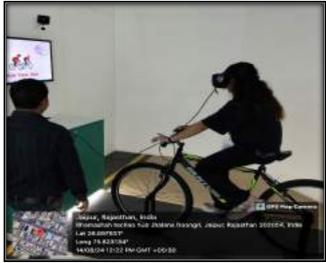

At the Techno hub, Mr. Siddharth Sharma gave a presentation regarding the iStart ProjectiStart School and Rural Program in particular. iStart Rajasthan is a flagship initiative by the Government of Rajasthan intended to foster innovation, create jobs and facilitate investment. This was followed by a Question and Answer Session where students were encouraged to ask questions. The students proceeded to the Tinkering lab where Mr. Mayank introduced the students to 3D Printing Technology. The students got the chance to experience Virtual Reality, Augmented Reality and interactive learning. Thirty-three students of ISLA took part in the Exposure visit and benefitted from this rich learning experience. The visit was coordinated by Ms. Sugandha Verma, Assistant Professor in the ICFAI School of Liberal Arts and Innovation Activity Coordinator of IIEC, The ICFAI University, Jaipur.