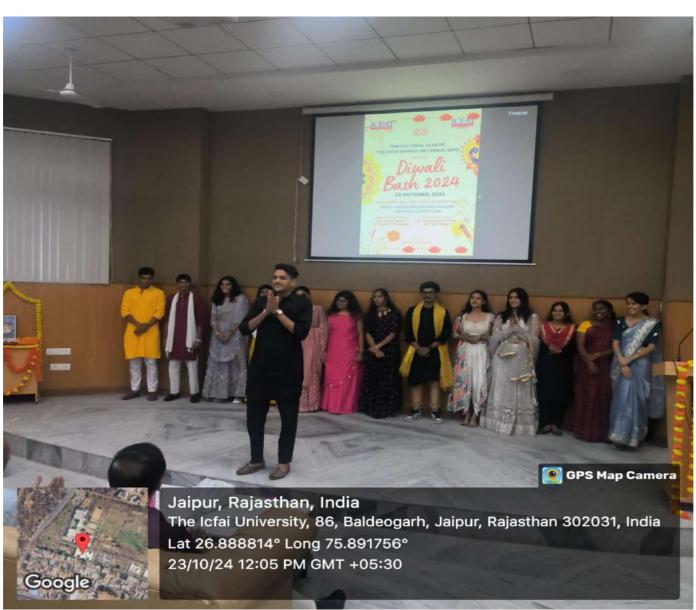

## Wednesday, October 23, 2024

The Cultural Club, ICFAI School of Liberal Arts (ISLA), organized a 'Diwali Bash 2024' on Wednesday, October 23, 2024. The Diwali Bash was held on the auspicious occasion of Diwali, conveying the message of light over darkness and knowledge over ignorance. The event was graced by Prof. (Dr.) HP Singh VSM, Honorable President of The ICFAI University, Jaipur, and Dr. SS Jain, Advisor to The ICFAI University, Jaipur. The Judges for the competition were Dr. Ruchi Gupta of ICFAI Business School and Dr. Pratima Soni of ICFAI Law School, along with other faculty members of the ICFAI School of Liberal Arts.

Anchored by Ms. Shivani Bagwal, the event commenced with the lighting of the lamp by our dignitaries followed by an address from our honorable Vice Chancellor, Prof. Dr. HP Singh VSM, who conveyed the important message of *Ram Rajya* and emphasized the need to inculcate qualities of truth, honesty, empathy, and righteousness in students. Dr. SS Jain remarked on Diwali as a harbinger of light and prosperity and encouraged students to be confident and overcome stage fear. Following the address was a speech that highlighted the significance of Diwali. This was s a vibrant cultural program that included a duet dance, group dance, and a student ramp walk. Judges also evaluated entries for the "Decorating Corners for Diwali" competition. The winners for the Diwali Decoration Competition were Ms. Khushboo Kanwar and Ms. Aditi Jangid who were felicitated by the dignitaries with certificates. The Awards for the Best Dressed (Category – Male) and (Category Female) were given to Mr. Ankit Jangid and Ms. Sonali Sharma respectively, who were felicitated with gift hampers.

## **Glimpses of the Event:**