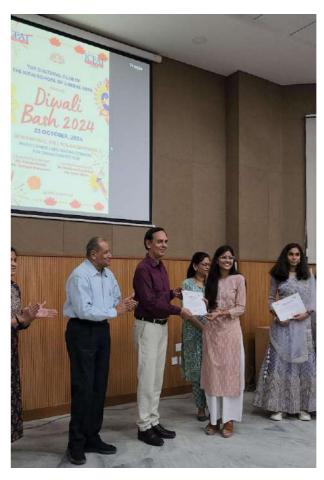

Anchored by Ms. Shivani Bagwal, the event commenced with the lighting of the lamp by our dignitaries followed by an address from our honorable Vice Chancellor, Prof. Dr. HP Singh VSM, who conveyed the important message of *Ram Rajya* and emphasized the need to inculcate qualities of truth, honesty, empathy, and righteousness in students. Dr. SS Jain remarked on Diwali as a harbinger of light and prosperity and encouraged students to be confident and overcome stage fear. Following the address was a speech that highlighted the significance of Diwali. This was s a vibrant cultural program that included a duet dance, group dance, and a student ramp walk. Judges also evaluated entries for the "Decorating Corners for Diwali" competition. The winners for the Diwali Decoration Competition were Ms. Khushboo Kanwar and Ms. Aditi Jangid who were felicitated by the dignitaries with certificates. The Awards for the Best Dressed (Category – Male) and (Category Female) were given to Mr. Ankit Jangid and Ms. Sonali Sharma respectively, who were felicitated with gift hampers.

## **Glimpses of the Event:**