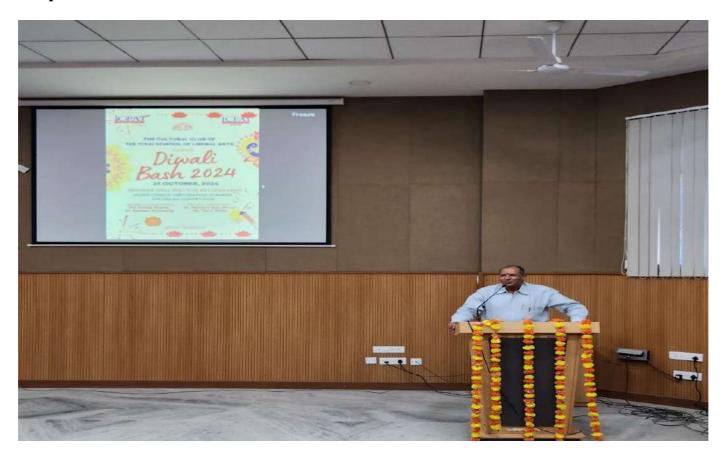

Anchored by Ms. Shivani Bagwal, the event commenced with the lighting of the lamp by our dignitaries followed by an address from our honorable Vice Chancellor, Prof. Dr. HP Singh VSM, who conveyed the important message of *Ram Rajya* and emphasized the need to inculcate qualities of truth, honesty, empathy, and righteousness in students. Dr. SS Jain remarked on Diwali as a harbinger of light and prosperity and encouraged students to be confident and overcome stage fear. Following the address was a speech that highlighted the significance of Diwali. This was s a vibrant cultural program that included a duet dance, group dance, and a student ramp walk. Judges also evaluated entries for the "Decorating Corners for Diwali" competition. The winners for the Diwali Decoration Competition were Ms. Khushboo Kanwar and Ms. Aditi Jangid who were felicitated by the dignitaries with certificates. The Awards for the Best Dressed (Category – Male) and (Category Female) were given to Mr. Ankit Jangid and Ms. Sonali Sharma respectively, who were felicitated with gift hampers.