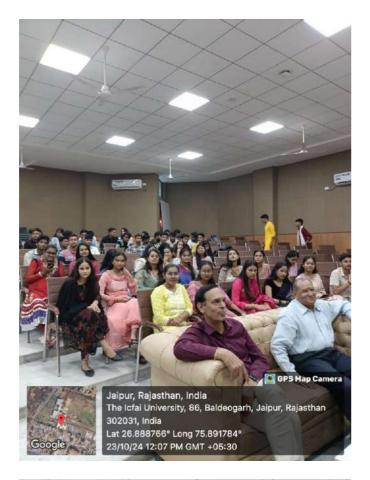

Anchored by Ms. Shivani Bagwal, the event commenced with the lighting of the lamp by our dignitaries followed by an address from our honorable Vice Chancellor, Prof. Dr. HP Singh VSM, who conveyed the important message of *Ram Rajya* and emphasized the need to inculcate qualities of truth, honesty, empathy, and righteousness in students. Dr. SS Jain remarked on Diwali as a harbinger of light and prosperity and encouraged students to be confident and overcome stage fear. Following the address was a speech that highlighted the significance of Diwali. This was s a vibrant cultural program that included a duet dance, group dance, and a student ramp walk. Judges also evaluated entries for the "Decorating Corners for Diwali" competition. The winners for the Diwali Decoration Competition were Ms. Khushboo Kanwar and Ms. Aditi Jangid who were felicitated by the dignitaries with certificates. The Awards for the Best Dressed (Category – Male) and (Category Female) were given to Mr. Ankit Jangid and Ms. Sonali Sharma respectively, who were felicitated with gift hampers.