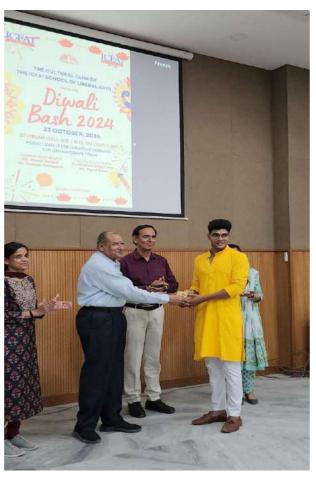

Anchored by Ms. Shivani Bagwal, the event commenced with the lighting of the lamp by our dignitaries followed by an address from our honorable Vice Chancellor, Prof. Dr. HP Singh VSM, who conveyed the important message of *Ram Rajya* and emphasized the need to inculcate qualities of truth, honesty, empathy, and righteousness in students. Dr. SS Jain remarked on Diwali as a harbinger of light and prosperity and encouraged students to be confident and overcome stage fear. Following the address was a speech that highlighted the significance of Diwali. This was s a vibrant cultural program that included a duet dance, group dance, and a student ramp walk. Judges also evaluated entries for the "Decorating Corners for Diwali" competition. The winners for the Diwali Decoration Competition were Ms. Khushboo Kanwar and Ms. Aditi Jangid who were felicitated by the dignitaries with certificates. The Awards for the Best Dressed (Category – Male) and (Category Female) were given to Mr. Ankit Jangid and Ms. Sonali Sharma respectively, who were felicitated with gift hampers.

## **Glimpses of the Event:**